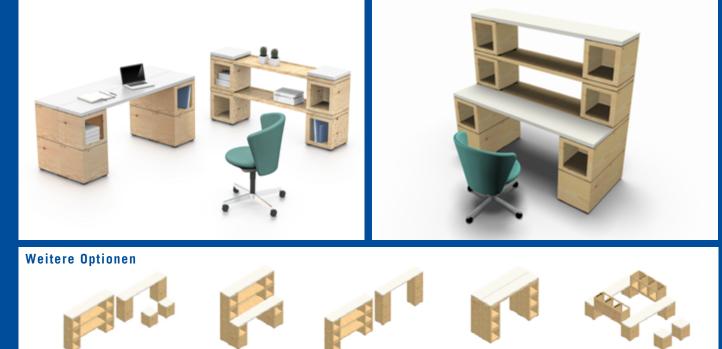

PIXEL may look like a box but it can also be a table, a bench, a shelf, a bar or a grandstand. The flexible building blocks can be quickly and easily assembled, dismantled or converted.

The set consists of 6 standard PIXEL Boxes, 6 PIXEL Boxes with a large opening on one side, 2 PIXEL 180 mm Tops, 2 PIXEL 180 mm Trays, and 2 PIXEL 38 mm Tops.

## DESK

- 6 x PIXEL Box
- 2 x PIXEL Box with large opening
- 2 x PIXEL Top 180 mm

## SHELF

- 4 x PIXEL Box with large opening
- 2 x PIXEL Tray 180 mm
- 2 x PIXEL Top 38 mm

## CHAIR

- Bay Chair
- Standard seat upholstery fabric, Extreme Plus YS 074 (green)
- Automatic weight adjustment
- Chair base in polished aluminium