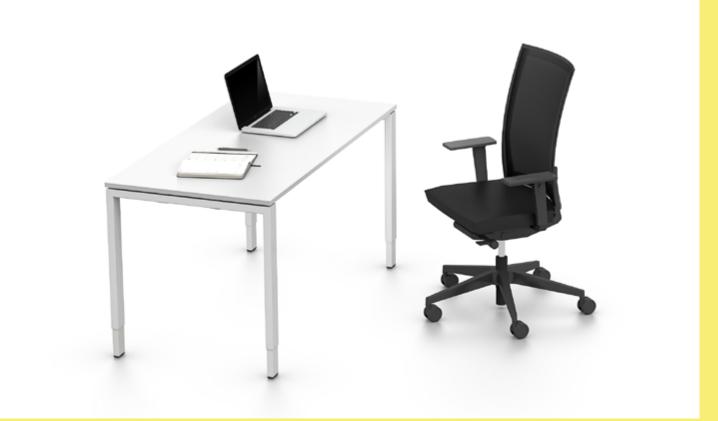

## BASIC

The desk is always the centre of activity, where things are constantly happening. Here people design, construct and formulate – or in other words: work!

The BASIC work desk is supplemented here with the B\_Run swivel chair, which can flexibly adapt to the users needs, by way of intelligent technology, intuitive functionality, ergonomics and functional variability.

## WORK DESK

- Basic (140 cm x 70 cm)
- Range of height adjustment 65-85 cm
- Foldable cable tray, connection plug board
- Melamine white

## CHAIR

- B\_Run
- Standard seat upholstery fabric, Xtreme Plus YSO09 (black)
- 3D armrests
- Seat depth adjustment