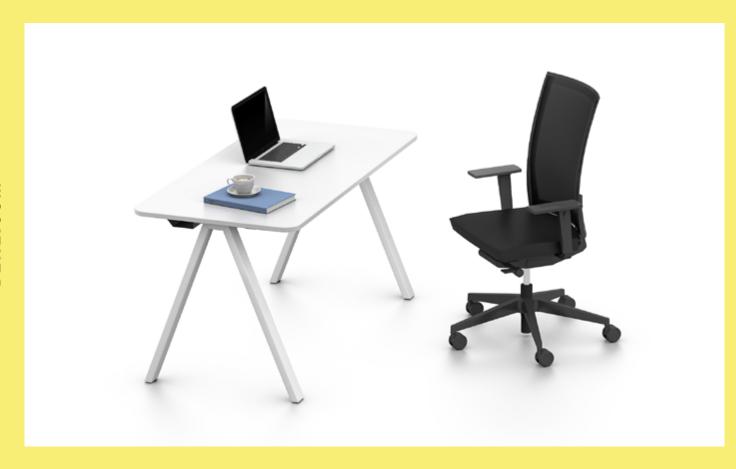

## DELTA BY BENE

Delta by Bene is the foundation of a good working environment. The solid work desk is characterised by its modern and attractive design.

The work desk is supplemented here with the B\_Run swivel chair, which can flexibly adapt to the users needs, by way of intelligent technology, intuitive functionality, ergonomics and functional variability.

## **WORK DESK**

- Delta by Bene (140 cm x 70 cm)
- Fixed height 74 cm
- Foldable cable tray, connection plug board
- Melamine white

## CHAIR

- B\_Run
- Standard seat upholstery fabric, Xtreme Plus YS009 (black)
- 3D armrests
- Seat depth adjustment

**INSPIRING OFFICES. SINCE 1790.**