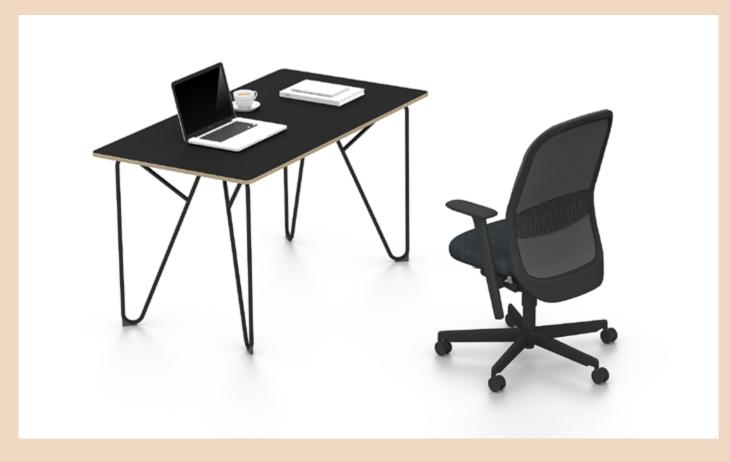

## STUDIO LIGHT

Home office with a striking design aesthetic. STUDIO conveys a contemporary and welcoming atmosphere. The work desk features the iconic SWING table frame that sets a stylish design accent.

The RIYA office swivel chair is intuitive to individual needs. The ideal combination of design and ergonomic comfort.

This promotion is valid only for table top sizes of 140/75 and 160/80. For sales in Germany orders are processed exclusively by our dealers. You can find these on bene.com

## **WORK DESK**

- STUDIO (140 cm x 75 cm)
- Swing frame black
- Single Top
- Colour: Melamine basalt (black)

## CHAIR

- RIYA
- Standard seat upholstery fabric, Clara 188 (black/grey)
- Automatic weight adjustment with seat depth adjustment
- 2 armrests