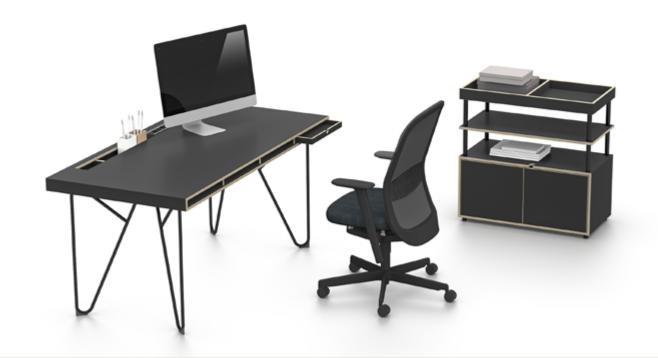

## **STUDIO** PREMIUM

A workplace system for those who work, sleep and breathe design. The STUDIO work desk, with its iconic SWING table frame and functional double-top, combined with the STUDIO sideboard form the basis. The RIYA swivel chair can be intuitively adapted to the ergonomic requirements.

## SHELF

- Cabinet with hinged doors, shelf and shelving tray (80 cm x 40 cm x 80 cm)
- Colour: Fenix black

## WORK DESK

- STUDIO (160 cm x 80 cm)
- Swing frame black
- Double Top
- Organisation dock, connection plug board
- STUDIO Tray, Plugbox, Toolbox wood, Toolbox ceramic
- Colour: Fenix black

## CHAIR

- RIYA
- Standard seat upholstery fabric, Clara 188 (black / grey)
- Automatic weight adjustment with seat depth adjustment
- 3D armrests
- Lumbar support