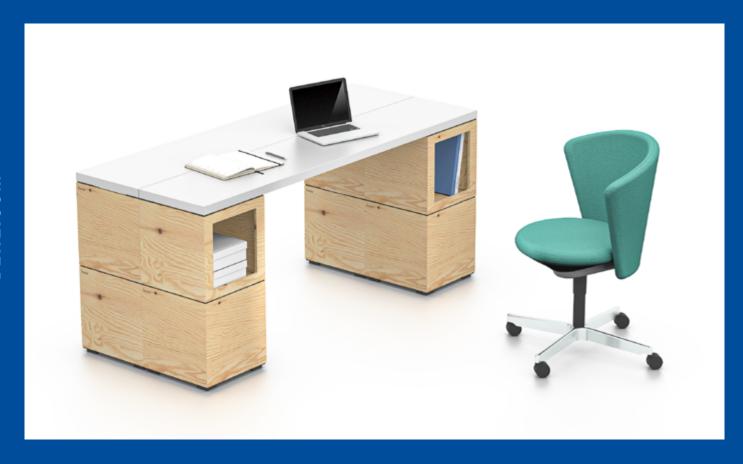

## PIXEL SMALL

PIXEL may look like a box but it can also be a table, a bench or a shelf. The flexible building blocks can be quickly and easily assembled, dismantled or converted.

The set consists of 6 standard PIXEL Boxes, 2 PIXEL Boxes with a large opening on one side, and 2 PIXEL 180 mm Tops.

The complementing Bay Chair features a curved reclining back rest that enables you to adopt a variety of sitting positions. The backrest counterpressure is automatically regulated and the height adjustment is intuitively operable.

## **DESK**

- 6 x PIXEL Box closed
- 2 x PIXEL Box with large opening
- 2 x PIXEL Top 180 mm

## CHAIR

- Bay Chair
- Standard seat upholstery fabric, Extreme Plus YS 074 (green)
- Automatic weight adjustment
- Chair base in polished aluminium